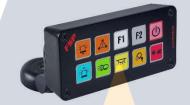

## Features:

Quick installation
1 Cable BUS
Chainable
Keys Backlighting
Available with 4 Keys, 6 Keys or 9 keys
Fully configurable
Standby Key configurable
Compatible with VIGILINK / POLARIS / POLYPM HD

## **Technical information:**

|       | P/N<br>Reference | Number of<br>Configurable<br>Keys | Configurable<br>Standby Key | Weight | Quiescent<br>current | Operating temperature | Dimensions<br>(mm) | Conformity<br>CEM R10  |
|-------|------------------|-----------------------------------|-----------------------------|--------|----------------------|-----------------------|--------------------|------------------------|
| FSP 4 | P0050F0106       | 4                                 | Yes                         | 60g    | 20mA                 | -25°C to<br>+60°C     | 125 x 37 x 27      | E13<br>10R05<br>14 483 |
| FSP 6 | P0050F0107       | 6                                 | Yes                         | 80g    | 21mA                 |                       | 105 x 57 x 27      |                        |
| FSP 9 | P0050F0108       | 9                                 | Yes                         | 90g    | 23mA                 |                       | 125 x 57 x 27      |                        |