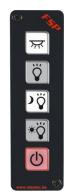

## Features:

Quick installation
1 Cable BUS
Chainable
Keys Backlighting
Available with 4 Keys, 6 Keys or 9 keys
Fully configurable
Standby Key configurable
Compatible with VIGILINK / POLARIS / POLYPM HD

## **Technical information:**

|       | P/N<br>Reference | Number of<br>Configurable<br>Keys | Configurable<br>Standby Key | Weight | Quiescent<br>current | Operating temperature | Dimensions<br>(mm) | Conformity<br>CEM R10  |
|-------|------------------|-----------------------------------|-----------------------------|--------|----------------------|-----------------------|--------------------|------------------------|
| FSP 4 | P0050F0106       | 4                                 | Yes                         | 60g    | 20mA                 | -25°C to<br>+60°C     | 125 x 37 x 27      | E13<br>10R05<br>14 483 |
| FSP 6 | P0050F0107       | 6                                 | Yes                         | 80g    | 21mA                 |                       | 105 x 57 x 27      |                        |
| FSP 9 | P0050F0108       | 9                                 | Yes                         | 90g    | 23mA                 |                       | 125 x 57 x 27      |                        |