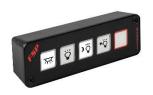

## Features:

Quick installation
1 Cable BUS
Chainable
Keys Backlighting
Available with 4 Keys, 6 Keys or 9 keys
Fully configurable
Standby Key configurable
Compatible with VIGILINK / POLARIS / POLYPM HD

## **Technical information:**

|       | P/N<br>Reference | Number of<br>Configurable<br>Keys | Configurable<br>Standby Key | Weight | Quiescent<br>current | Operating temperature | Dimensions<br>(mm) | Conformity<br>CEM R10  |
|-------|------------------|-----------------------------------|-----------------------------|--------|----------------------|-----------------------|--------------------|------------------------|
| FSP 4 | P0050F0106       | 4                                 | Yes                         | 60g    | 20mA                 | -25°C to<br>+60°C     | 125 x 37 x 27      | E13<br>10R05<br>14 483 |
| FSP 6 | P0050F0107       | 6                                 | Yes                         | 80g    | 21mA                 |                       | 105 x 57 x 27      |                        |
| FSP 9 | P0050F0108       | 9                                 | Yes                         | 90g    | 23mA                 |                       | 125 x 57 x 27      |                        |