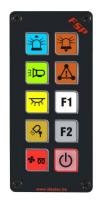

## Features:

Quick installation
1 Cable BUS
Chainable
Keys Backlighting
Available with 4 Keys, 6 Keys or 9 keys
Fully configurable
Standby Key configurable
Compatible with VIGILINK / POLARIS / POLYPM HD

## **Technical information:**

|       | P/N<br>Reference | Number of<br>Configurable<br>Keys | Configurable<br>Standby Key | Weight | Quiescent<br>current | Operating temperature | Dimensions<br>(mm) | Conformity<br>CEM R10  |
|-------|------------------|-----------------------------------|-----------------------------|--------|----------------------|-----------------------|--------------------|------------------------|
| FSP 4 | P0050F0106       | 4                                 | Yes                         | 60g    | 20mA                 | -25°C to<br>+60°C     | 125 x 37 x 27      | E13<br>10R05<br>14 483 |
| FSP 6 | P0050F0107       | 6                                 | Yes                         | 80g    | 21mA                 |                       | 105 x 57 x 27      |                        |
| FSP 9 | P0050F0108       | 9                                 | Yes                         | 90g    | 23mA                 |                       | 125 x 57 x 27      |                        |