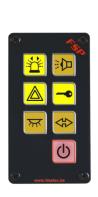

## Features:

Quick installation
1 Cable BUS
Chainable
Keys Backlighting
Available with 4 Keys, 6 Keys or 9 keys
Fully configurable
Standby Key configurable
Compatible with VIGILINK / POLARIS / POLYPM HD

## **Technical information:**

|       | P/N<br>Reference | Number of<br>Configurable<br>Keys | Configurable<br>Standby Key | Weight | Quiescent<br>current | Operating temperature | Dimensions<br>(mm) | Conformity<br>CEM R10  |
|-------|------------------|-----------------------------------|-----------------------------|--------|----------------------|-----------------------|--------------------|------------------------|
| FSP 4 | P0050F0106       | 4                                 | Yes                         | 60g    | 20mA                 | -25°C to<br>+60°C     | 125 x 37 x 27      | E13<br>10R05<br>14 483 |
| FSP 6 | P0050F0107       | 6                                 | Yes                         | 80g    | 21mA                 |                       | 105 x 57 x 27      |                        |
| FSP 9 | P0050F0108       | 9                                 | Yes                         | 90g    | 23mA                 |                       | 125 x 57 x 27      |                        |