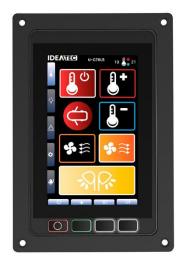

Control all features of AD-5A Advanced System

## Features :

Touch screen 16:9 - 5''

High resolution screen with ultra wide view angle

Smart rear lightbar for different purposes (battery charge monitoring, function display, etc) Swipe function

4 hardware buttons for direct access and ON/OFF (RGB Leds for configurable colour), pictogram configurable directly on the screen

Fully configurable - messages, up to 30 keys, key color, brightness control (day/night)

Foot and panel Mounting (same console, foot or wall mounting adaptator)

New modern graphic library Keys with audio Vibration Feedback Light sensor for automatic day/night mode Pictograms library User sessions Thin gloves compatible Washable screen