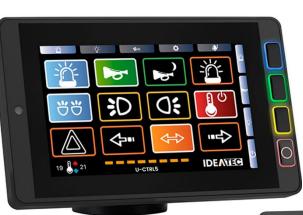

## Features :

Touch screen 16:9 - 5''

High resolution screen with ultra wide view angle

Smart rear lightbar for different purposes (battery charge monitoring, function display, etc) Swipe function

4 hardware buttons for direct access and ON/OFF (RGB Leds for configurable colour), pictogram configurable directly on the screen

Fully configurable - messages, up to 30 keys, key color, brightness control (day/night)

Foot and panel Mounting (same console, foot or wall mounting adaptator)

New modern graphic library Keys with audio Vibration Feedback Light sensor for automatic day/night mode Pictograms library User sessions Thin gloves compatible Washable screen