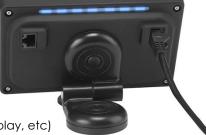

## Features :

Touch screen 16:9 - 5''

High resolution screen with ultra wide view angle

Smart rear lightbar for different purposes (battery charge monitoring, function display, etc) Swipe function

4 hardware buttons for direct access and ON/OFF (RGB Leds for configurable colour), pictogram configurable directly on the screen